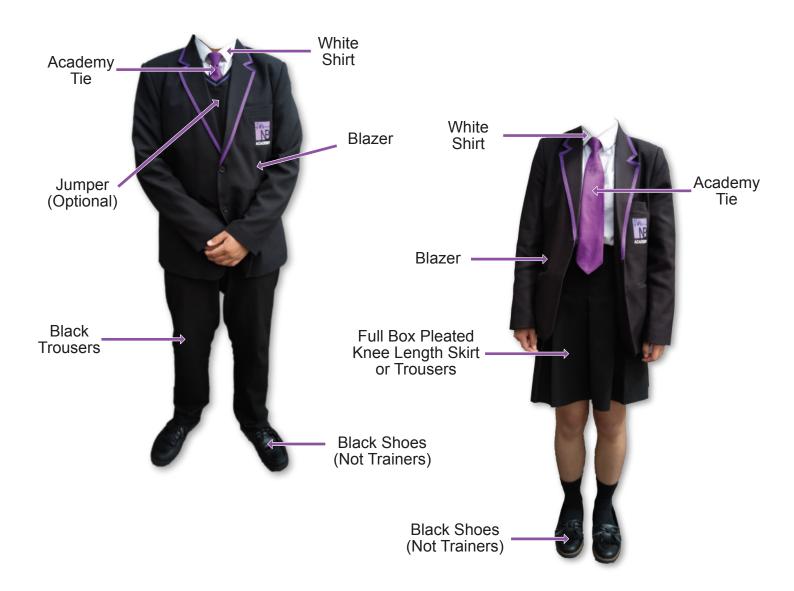

## All students must wear:

- White shirt (regulation collar, short/ long sleeves)
- Black blazer with purple trim and Academy badge
- Academy Tie
- Black leather school shoes
- NBA V-neck black jumper with Academy badge (optional)
- Full Box pleated black skirt (must be knee length)
- Trousers should be black. No tight/skinny fitted trousers, denim or leggings allowed
- Plain black socks (below the knee)
- Plain black tights