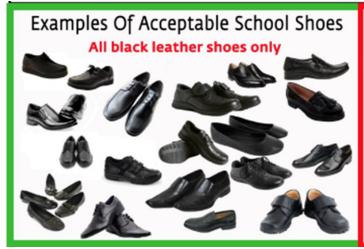

# **Shoes**

We do appreciate that shoes can be an expensive item for parents to buy and we are therefore keen to ensure the correct version is purchased. Your child may tell you differently, but sports brand trainer style shoes are not permitted, nor are canvas pumps, trainers or mules. There should be no added 'bling' in the form of glittery stones and studs. Shoes should be flat or with a minimal heel, sensible, plain style, black and clean/polished.

Below are examples of shoes the school deems acceptable and unacceptable.

Examples Of Unacceptable School Shoes
Canvas, trainers, pumps, vans, designers, ankle boots, boots, converse any type, sandals.